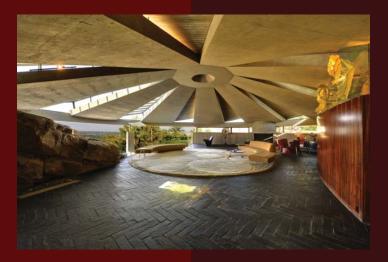

#### PROPERTY DESCRIPTION

Literally one of THE most architecturally significant homes in all the world. Known as "The Elrod House", this John Lautner-designed home was commissioned by designer Arthur Elrod in 1968 and has been featured in numerous books, magazines and museum exhibitions. It is the iconic home perched at the very tip of the Southridge enclave, easily viewable throughout Palm Springs. Organic shapes, monumental construction and world class design create an extraordinary experience of space that Lautner himself described as "timeless" architecture. The 60'-wide circular living is surmounted by a conical dome that fans out in nine petals between nine clerestories angled up to bring in light. Retractable curved glass curtain walls open the entire living room and pool terrace to panoramic views of Mount San Jacinto, Mount San Gorgonio and the full sweep of the valley below and mountain ranges beyond. The very rock of the ridge is incorporated into the design throughout the home. The master suite is a world unto itself. The main house guest suite is a gem. A large viewing or entertaining deck leads to a dome and spiral stair case to a large guest house with two bedroom suites and a maid's quarters, each with private baths, and a gym with a view.