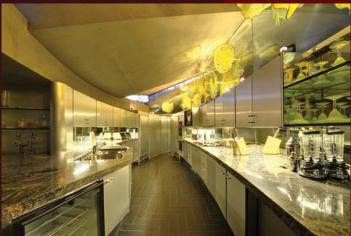

#### PROPERTY DESCRIPTION

Literally one of THE most architecturally significant homes in all the world. Known as "The Elrod House", this John Lautner-designed home was commissioned by designer Arthur Elrod in 1968 and has been featured in numerous books, magazines and museum exhibitions. It is the iconic home perched at the very tip of the Southridge enclave, easily viewable throughout Palm Springs. Organic shapes, monumental construction and world class design create an extraordinary experience of space that Lautner himself described as "timeless" architecture. The 60'-wide circular living is surmounted by a conical dome that fans out in nine petals between nine clerestories angled up to bring in light. Retractable curved glass curtain walls open the entire living room and pool terrace to panoramic views of Mount San Jacinto, Mount San Gorgonio and the full sweep of the valley below and mountain ranges beyond. The very rock of the ridge is incorporated into the design throughout the home. The master suite is a world unto itself. The main house guest suite is a gem. A large viewing or entertaining deck leads to a dome and spiral stair case to a large guest house with two bedroom suites and a maid's quarters, each with private baths, and a gym with a view.