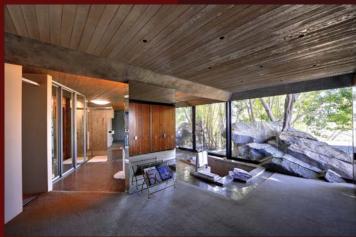

#### PROPERTY DESCRIPTION

Literally one of THE most architecturally significant homes in all the world. Known as "The Elrod House", this John Lautner-designed home was commissioned by designer Arthur Elrod in 1968 and has been featured in numerous books, magazines and museum exhibitions. It is the iconic home perched at the very tip of the Southridge enclave, easily viewable throughout Palm Springs. Organic shapes, monumental construction and world class design create an extraordinary experience of space that Lautner himself described as "timeless" architecture. The 60'-wide circular living is surmounted by a conical dome that fans out in nine petals between nine clerestories angled up to bring in light. Retractable curved glass curtain walls open the entire living room and pool terrace to panoramic views of Mount San Jacinto, Mount San Gorgonio and the full sweep of the valley below and mountain ranges beyond. The very rock of the ridge is incorporated into the design throughout the home. The master suite is a world unto itself. The main house guest suite is a gem. A large viewing or entertaining deck leads to a dome and spiral stair case to a large guest house with two bedroom suites and a maid's quarters, each with private baths, and a gym with a view.