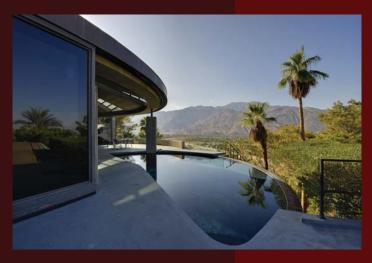

#### PROPERTY DESCRIPTION

Literally one of THE most architecturally significant homes in all the world. Known as "The Elrod House", this John Lautner-designed home was commissioned by designer Arthur Elrod in 1968 and has been featured in numerous books, magazines and museum exhibitions. It is the iconic home perched at the very tip of the Southridge enclave, easily viewable throughout Palm Springs. Organic shapes, monumental construction and world class design create an extraordinary experience of space that Lautner himself described as "timeless" architecture. The 60'-wide circular living is surmounted by a conical dome that fans out in nine petals between nine clerestories angled up to bring in light. Retractable curved glass curtain walls open the entire living room and pool terrace to panoramic views of Mount San Jacinto, Mount San Gorgonio and the full sweep of the valley below and mountain ranges beyond. The very rock of the ridge is incorporated into the design throughout the home. The master suite is a world unto itself. The main house guest suite is a gem. A large viewing or entertaining deck leads to a dome and spiral stair case to a large guest house with two bedroom suites and a maid's quarters, each with private baths, and a gym with a view.