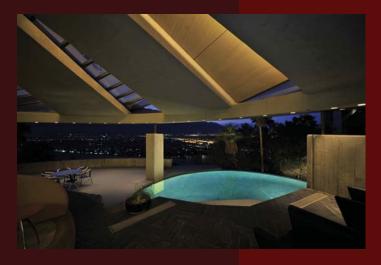

#### PROPERTY DESCRIPTION

Literally one of THE most architecturally significant homes in all the world. Known as "The Elrod House", this John Lautner-designed home was commissioned by designer Arthur Elrod in 1968 and has been featured in numerous books, magazines and museum exhibitions. It is the iconic home perched at the very tip of the Southridge enclave, easily viewable throughout Palm Springs. Organic shapes, monumental construction and world class design create an extraordinary experience of space that Lautner himself described as "timeless" architecture. The 60'-wide circular living is surmounted by a conical dome that fans out in nine petals between nine clerestories angled up to bring in light. Retractable curved glass curtain walls open the entire living room and pool terrace to panoramic views of Mount San Jacinto, Mount San Gorgonio and the full sweep of the valley below and mountain ranges beyond. The very rock of the ridge is incorporated into the design throughout the home. The master suite is a world unto itself. The main house guest suite is a gem. A large viewing or entertaining deck leads to a dome and spiral stair case to a large guest house with two bedroom suites and a maid's quarters, each with private baths, and a gym with a view.