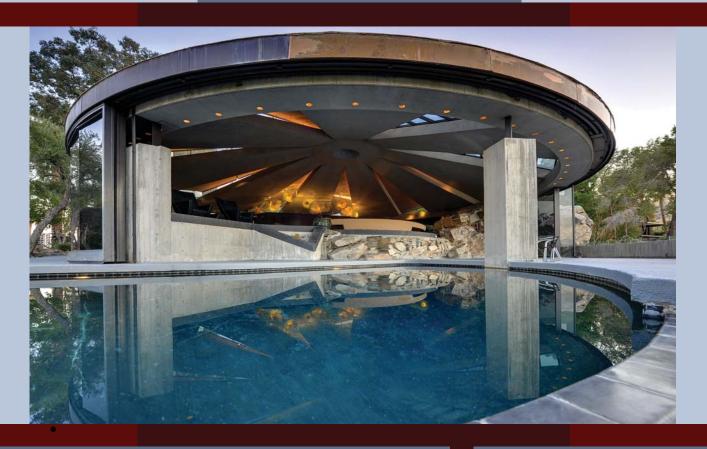

#### PROPERTY DESCRIPTION

Literally one of THE most architecturally significant homes in all the world. Known as "The Elrod House", this John Lautner-designed home was commissioned by designer Arthur Elrod in 1968 and has been featured in numerous books, magazines and museum exhibitions. It is the iconic home perched at the very tip of the Southridge enclave, easily viewable throughout Palm Springs. Organic shapes, monumental construction and world class design create an extraordinary experience of space that Lautner himself described as "timeless" architecture. The 60'-wide circular living is surmounted by a conical dome that fans out in nine petals between nine clerestories angled up to bring in light. Retractable curved glass curtain walls open the entire living room and pool terrace to panoramic views of Mount San Jacinto, Mount San Gorgonio and the full sweep of the valley below and mountain ranges beyond. The very rock of the ridge is incorporated into the design throughout the home. The master suite is a world unto itself. The main house guest suite is a gem. A large viewing or entertaining deck leads to a dome and spiral stair case to a large guest house with two bedroom suites and a maid's quarters, each with private baths, and a gym with a view.