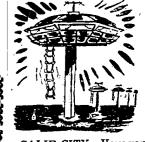

We fought the war together, manning typewriters side by side, so I let him place his draw-ings here. It's therapy.

Usually I don't care, but today I am wishing that Danch had some talent because I want a picture of a chemosphere house — one that looks like a chemosphere house.

A chemosphere house is a house constructed on the top of a single stem of hollow steel. A chemosphere house resembles a large lollypop stuck in a mud pie.

Power lines and water pipes go up the stick, or stem. Sewer pipes come down inside the hol-low stem.

The stem or shaft has a diameter of about two feet, and hence the chemosphere house can be built on a site that, heretofore, was useful only as a nesting place for the almost extinct California Whooping Condor.

Just such a chemosphere house is now being built in the Hollywood hills. I'm kidding? Then go see it, on Torreyson Dr. near Bill Mulholland Dr.

Q. Why such a house?

A. Because in-town homesites are becoming almost as extinct as the California Whoopinig Con-