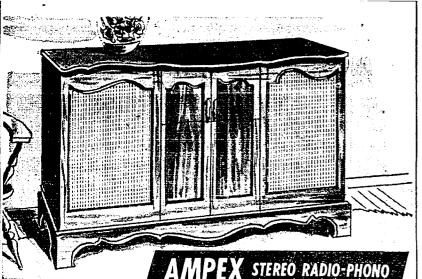

Concerto 1961 MODEL

ment in three beautiful consoles. Tape record and reproduce stereo; stereo-phonograph plays all records automatically. Capture music by the stereo radio tuner at your fingertips. Four console styles, \$1450.

Without Tape \$995